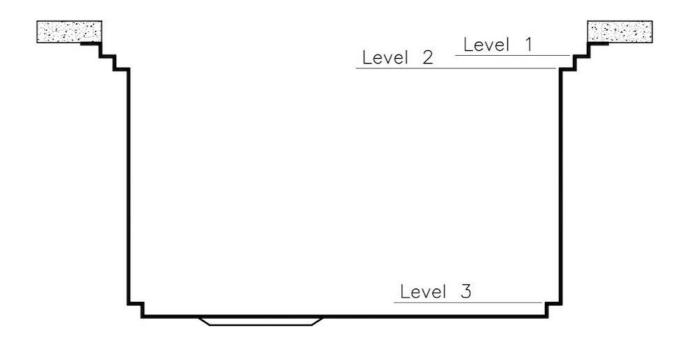

Triple recess - sliding accessories

The Foster Milano sink has an ingenious design that makes it simple to use a large set of optional accessories. On the topmost supporting step, the innovative Black grids slide, creating a large and practical surface to rinse food and crockery. The second step is meant to support and allow the sliding of a complete combination of accessories, which make some operations practical and safe: rinse, drain, slice, grate... everything can be done inside the sink. The third supporting step is on the bottom of the bowl. On this step one can rest the Black grids, making it possible to rinse foodstuffs without their coming in contact with the bottom of the sink, which may be dirty.

# Milano Level 1

Compatible accessories/Accessori compatibili:

8100 600 8642 000

# Milano Level 2

Compatible accessories/Accessori compatibili:

8153 100 8631 300 8644 101

# Milano Level 3

Compatible accessories/Accessori compatibili: 8100 600