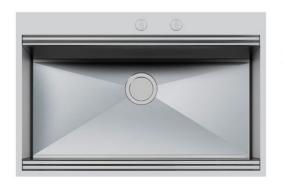

# **Sink Foster Milano**

Kitchen Sinks Code: 1025 050

### **DETAILS**

| Edge/Installation Type | Q4 (4 mm Edge)                                                  |
|------------------------|-----------------------------------------------------------------|
| Finish                 | Foster brushed                                                  |
| Material               | AISI 304 stainless steel                                        |
| Texture                | Brushed in line                                                 |
| Base                   | 90 cm                                                           |
| Dimensions             | 846x560 mm                                                      |
| Standard fittings      | Fixing hooks, gasket, drain, overflow and siphon, boxed packing |
| Mixer holes            | 2 standard holes                                                |
| Built-in hole          | 826x540 mm                                                      |