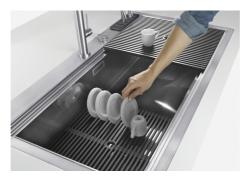

Triple recess - sliding accessories

The Foster Milano sink has an ingenious design that makes it simple to use a large set of optional accessories. On the topmost supporting step, the innovative Black grids slide, creating a large and practical surface to rinse food and crockery. The second step is meant to support and allow the sliding of a complete combination of accessories, which make some operations practical and safe: rinse, drain, slice, grate... everything can be done inside the sink. The third supporting step is on the bottom of the bowl. On this step one can rest the Black grids, making it possible to rinse foodstuffs without their coming in contact with the bottom of the sink, which may be dirty.

### **GALLERY**