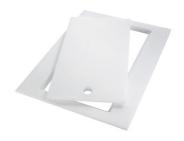

### **OPTIONAL ACCESSORIES**

Black grid 8100 600

HPDE Twin chopping board 8644 101

Stainless steel plate rack
8100 303
\* only in combination with the accessory
8644 101

Walnut-wood chopping board 8642 000