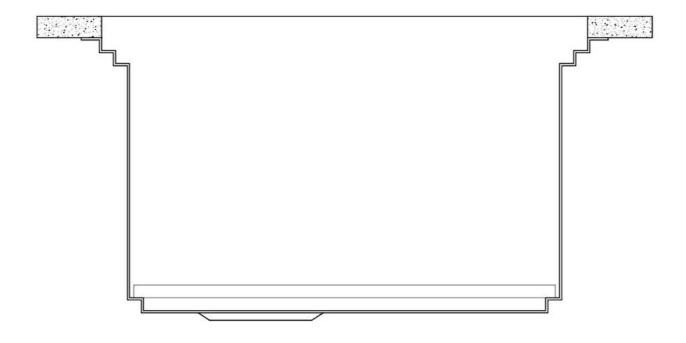

Triple recess - sliding accessories

The Foster Milano sink has an ingenious design that makes it simple to use a large set of optional accessories. On the topmost supporting step, the innovative Black grids slide, creating a large and practical surface to rinse food and crockery. The second step is meant to support and allow the sliding of a complete combination of accessories, which make some operations practical and safe: rinse, drain, slice, grate... everything can be done inside the sink. The third supporting step is on the bottom of the bowl. On this step one can rest the Black grids, making it possible to rinse foodstuffs without their coming in contact with the bottom of the sink, which may be dirty.