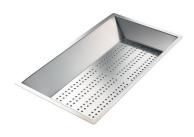

Glass chopping board 8631 300

food collection tray 8159 101 \* only in combination with the accessory 8644 101

Graters kit with ring-holder and

Stainless steel perforated tray

8151 000

\* only in combination with the accessory 8644 101