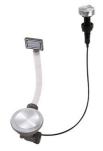

ds, utensils' ranging system, bowls and containers of different dimensions can be alternated in the workspace with a simple gesture, and can easily be stacked, in order to be on hand at all times.

Il sistema di "corsie" rende possibile l'utilizzo combinato di innumerevoli accessori. Griglie, taglieri, portautensili, vaschette e contenitori di varie dimensioni si alternano nella zona di lavoro con un semplice gesto e possono essere impilati, sempre a portata di mano.





# Milano Level 1

Compatible accessories/Accessori compatibili:

8100 600 8642 000





# Milano Level 2

Compatible accessories/Accessori compatibili:

8153 100 8631 300 8644 101





# Milano Level 3

Compatible accessories/Accessori compatibili: 8100 600



# Foster ==

### **GALLERY**















## **EQUIPMENT**



Space Milano automatic waste fitting 8407 115

# Foster ==

### **OPTIONAL ACCESSORIES**



Black grid 8100 600



HPDE Twin chopping board 8644 101



Stainless steel plate rack
8100 303
\* only in combination with the accessory
8644 101



Walnut-wood chopping board 8642 000



Glass chopping board 8631 300



food collection tray 8159 101 \* only in combination with the accessory 8644 101

Graters kit with ring-holder and



Stainless steel perforated tray

8151 000

\* only in combination with the accessory 8644 101



### **RECOMMENDED PAIRINGS**



Mixer Tap FL 8521 000