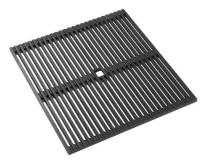

### **OPTIONAL ACCESSORIES**

Black grid 8100 600

HPDE Twin chopping board 8644 101

Stainless steel plate rack
8100 303
\* only in combination with the accessory
8644 101

Walnut-wood chopping board 8642 000