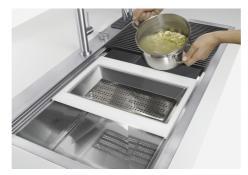

Triple recess - sliding accessories

The Foster Milano sink has an ingenious design that makes it simple to use a large set of optional accessories. On the topmost supporting step, the innovative Black grids slide, creating a large and practical surface to rinse food and crockery. The second step is meant to support and allow the sliding of a complete combination of accessories, which make some operations practical and safe: rinse, drain, slice, grate... everything can be done inside the sink. The third supporting step is on the bottom of the bowl. On this step one can rest the Black grids, making it possible to rinse foodstuffs without their coming in contact with the bottom of the sink, which may be dirty.

### **GALLERY**