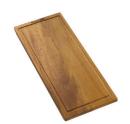

### **OPTIONAL ACCESSORIES**

Black grid 8100 600

HPDE Twin chopping board 8644 101

Stainless steel plate rack
8100 303
\* only in combination with the accessory
8644 101

Walnut-wood chopping board 8642 000