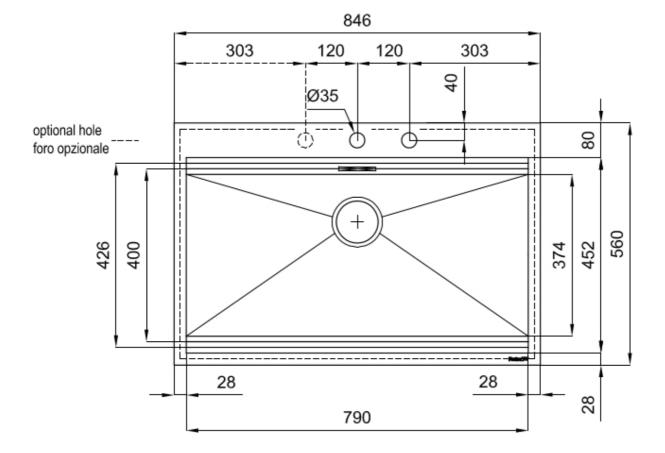

### **DETAILS**

| Edge/Installation Type | Q4 (4 mm Edge)                                                  |
|------------------------|-----------------------------------------------------------------|
| Finish                 | Foster brushed                                                  |
| Material               | AISI 304 stainless steel                                        |
| Texture                | Brushed in line                                                 |
| Base                   | 90 cm                                                           |
| Dimensions             | 846x560 mm                                                      |
| Standard fittings      | Fixing hooks, gasket, drain, overflow and siphon, boxed packing |
| Mixer holes            | 2 standard holes                                                |
| Built-in hole          | 826x540 mm                                                      |

| Drainer                 | No                                                                                                                                                                                                                                                               |
|-------------------------|------------------------------------------------------------------------------------------------------------------------------------------------------------------------------------------------------------------------------------------------------------------|
| Width                   | 85 cm                                                                                                                                                                                                                                                            |
| Bowl dimension          | 790x400mm                                                                                                                                                                                                                                                        |
| Number of bowls         | 1 bowl                                                                                                                                                                                                                                                           |
| Waste fitting           | Drain with automatic control SPACE MILANO - 3.5 "                                                                                                                                                                                                                |
| FEATURES                |                                                                                                                                                                                                                                                                  |
| Automatic waste fitting | The waste-fitting with round remote knob is supplied; a practical accessory which makes it unnecessary to get wet in order to drain the water from the bowl.                                                                                                     |
| Diamond-shape bottom    | The draining of water is an important feature in a sink, and it's always taken good care of in Foster products. In the bent-welded sinks, which would have a flat bottom, the proper draining is guaranteed by the elegant beveling, which helps the water flow. |
| High thickness          | Imm thick steel. A significant thickness, which guarantees the maximum sturdiness and durability.                                                                                                                                                                |
| Perimetral overflow     | The overflow is always a security on the Foster sinks that prevents the overflow of water in case of oversights. The perimeter drain solution improves aesthetics thanks to its square and essential shape.                                                      |
| Save space system       | Drain and siphon are designed to leave as much space as possible in the under-sink area, more and more useful today for theseparate waste collection systems.                                                                                                    |
| Space waste fitting     | The elegant SPACE steel cap closes the drain and leaves no visible residues collected in the basket below. Space also has a small footprint and allows the optimal use of the under-sink compartment.                                                            |