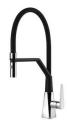

# Milano Level 2

Compatible accessories/Accessori compatibili:

8153 100 8631 300 8644 101





# Milano Level 3

Compatible accessories/Accessori compatibili: 8100 600



# Foster ==

### **GALLERY**















## **EQUIPMENT**



Space Milano automatic waste fitting 8407 115

# Foster ==

### **OPTIONAL ACCESSORIES**



Black grid 8100 600



HPDE Twin chopping board 8644 101



Stainless steel plate rack
8100 303
\* only in combination with the accessory
8644 101



Walnut-wood chopping board 8642 000



Glass chopping board 8631 300



food collection tray 8159 101 \* only in combination with the accessory 8644 101

Graters kit with ring-holder and



Stainless steel perforated tray

8151 000

\* only in combination with the accessory 8644 101



### **RECOMMENDED PAIRINGS**



Mixer Tap FL 8521 000