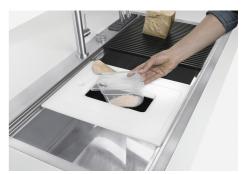

Triple recess - sliding accessories

The Foster Milano sink has an ingenious design that makes it simple to use a large set of optional accessories. On the topmost supporting step, the innovative Black grids slide, creating a large and practical surface to rinse food and crockery. The second step is meant to support and allow the sliding of a complete combination of accessories, which make some operations practical and safe: rinse, drain, slice, grate... everything can be done inside the sink. The third supporting step is on the bottom of the bowl. On this step one can rest the Black grids, making it possible to rinse foodstuffs without their coming in contact with the bottom of the sink, which may be dirty.

# Milano Optional accessories / Accessori opzionali

The "rails" system makes it possible to use a combination of numerous accessories. Grids, chopping boards, utensils' ranging system, bowls and containers of different dimensions can be alternated in the workspace with a simple gesture, and can easily be stacked, in order to be on hand at all times.

Il sistema di "corsie" rende possibile l'utilizzo combinato di innumerevoli accessori. Griglie, taglieri, portautensili, vaschette e contenitori di varie dimensioni si alternano nella zona di lavoro con un semplice gesto e possono essere impilati, sempre a portata di mano.