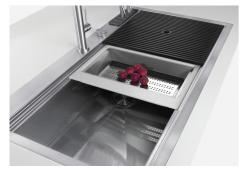

Triple recess - sliding accessories

The Foster Milano sink has an ingenious design that makes it simple to use a large set of optional accessories. On the topmost supporting step, the innovative Black grids slide, creating a large and practical surface to rinse food and crockery. The second step is meant to support and allow the sliding of a complete combination of accessories, which make some operations practical and safe: rinse, drain, slice, grate... everything can be done inside the sink. The third supporting step is on the bottom of the bowl. On this step one can rest the Black grids, making it possible to rinse foodstuffs without their coming in contact with the bottom of the sink, which may be dirty.

### **GALLERY**