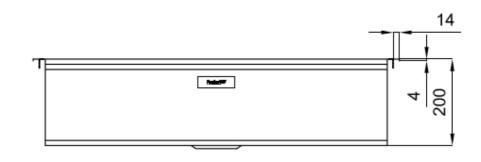

### **DETAILS**

| Edge/Installation Type | Q4 (4 mm Edge)                                                  |
|------------------------|-----------------------------------------------------------------|
| Finish                 | Foster brushed                                                  |
| Material               | AISI 304 stainless steel                                        |
| Texture                | Brushed in line                                                 |
| Base                   | 90 cm                                                           |
| Dimensions             | 846x560 mm                                                      |
| Standard fittings      | Fixing hooks, gasket, drain, overflow and siphon, boxed packing |
| Mixer holes            | 2 standard holes                                                |
| Built-in hole          | 826x540 mm                                                      |