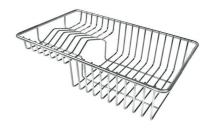

### **OPTIONAL ACCESSORIES**

Black grid 8100 600

HPDE Twin chopping board 8644 101

Stainless steel plate rack
8100 303
\* only in combination with the accessory
8644 101

Walnut-wood chopping board 8642 000