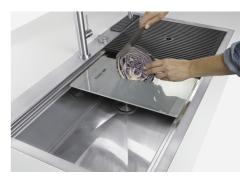

Triple recess - sliding accessories

The Foster Milano sink has an ingenious design that makes it simple to use a large set of optional accessories. On the topmost supporting step, the innovative Black grids slide, creating a large and practical surface to rinse food and crockery. The second step is meant to support and allow the sliding of a complete combination of accessories, which make some operations practical and safe: rinse, drain, slice, grate... everything can be done inside the sink. The third supporting step is on the bottom of the bowl. On this step one can rest the Black grids, making it possible to rinse foodstuffs without their coming in contact with the bottom of the sink, which may be dirty.

### **GALLERY**