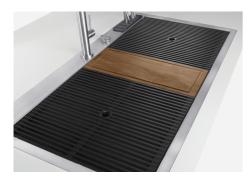

Triple recess - sliding accessories

The Foster Milano sink has an ingenious design that makes it simple to use a large set of optional accessories. On the topmost supporting step, the innovative Black grids slide, creating a large and practical surface to rinse food and crockery. The second step is meant to support and allow the sliding of a complete combination of accessories, which make some operations practical and safe: rinse, drain, slice, grate... everything can be done inside the sink. The third supporting step is on the bottom of the bowl. On this step one can rest the Black grids, making it possible to rinse foodstuffs without their coming in contact with the bottom of the sink, which may be dirty.

# Milano Optional accessories / Accessori opzionali

The "rails" system makes it possible to use a combination of numerous accessories. Grids, chopping boards, utensils' ranging system, bowls and containers of different dimensions can be alternated in the workspace with a simple gesture, and can easily be stacked, in order to be on hand at all times.

Il sistema di "corsie" rende possibile l'utilizzo combinato di innumerevoli accessori. Griglie, taglieri, portautensili, vaschette e contenitori di varie dimensioni si alternano nella zona di lavoro con un semplice gesto e possono essere impilati, sempre a portata di mano.